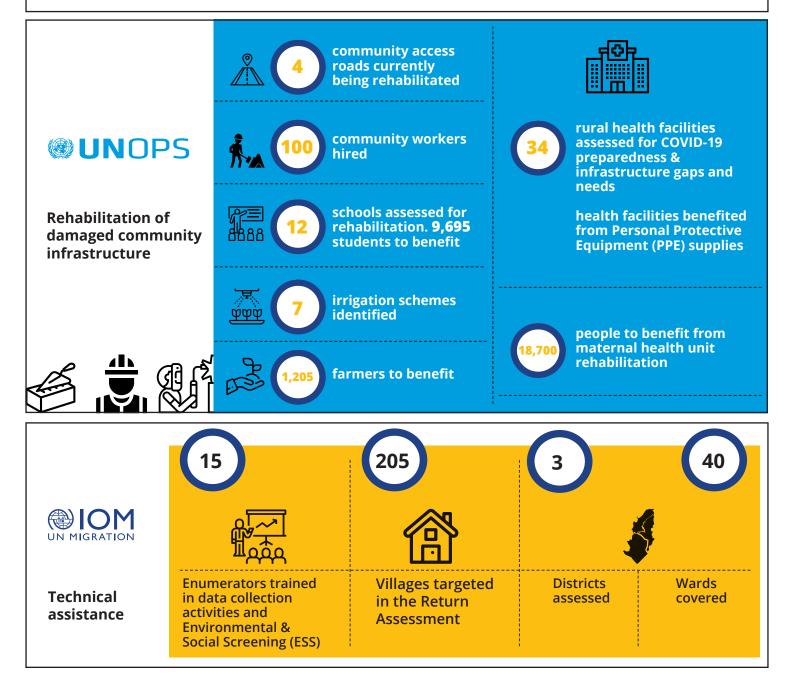

-----

**Provision of** learning and teaching supplies

273 school-in-a-box units procured. 71 units distributed

250 recreational kits procured. 62 distributed

schools benefited from teaching and learning supplies

## 70

28

classroom tents procured. 15 tents distributed

\_\_\_\_\_

47 Early Childhood Development (ECD) procured. 15 kits distributed

Distribution for the remaining learning & teaching supplies will start after COVID-19 lockdown